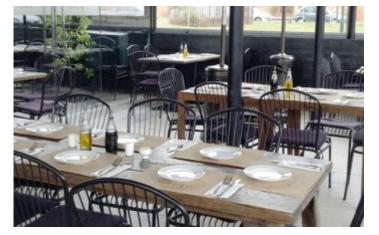

The unit is leased to the unique and successful Margó Restaurant, located on Avenida Manquehue Oriente 2030, Lo Barnechea district.

This exclusive restaurant leases unit # 12, covering approximately 190 square meters with a 120 square meter terrace. The shopping center is known as Paseo El Tranque.

#### **Excellent Tenant**

- Restaurant Margo began operations in July 2013 and enjoys an excellent reputation and clientele.
- Great model in terms of design, environment and price/quality ratio.