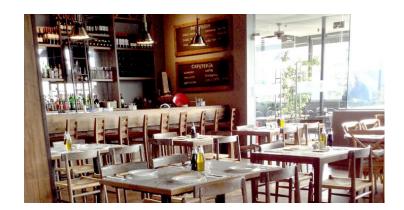

The unit is leased to the unique and successful Margó Restaurant, located on Avenida Manquehue Oriente 2030, Lo Barnechea district.

This exclusive restaurant leases unit # 12, covering approximately 190 square meters with a 120 square meter terrace. The shopping center is known as Paseo El Tranque.

#### **Excellent Tenant**

- Restaurant Margo began operations in July 2013 and enjoys an excellent reputation and clientele.
- Great model in terms of design, environment and price/quality ratio.