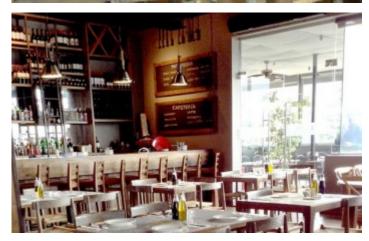

The unit is leased to the unique and successful Margó Restaurant, located on Avenida Manquehue Oriente 2030, Lo Barnechea district.

This exclusive restaurant leases unit # 12, covering approximately 190 square meters with a 120 square meter terrace. The shopping center is known as Paseo El Tranque.

#### **Excellent Tenant**

- Restaurant Margo began operations in July 2013 and enjoys an excellent reputation and clientele.
- Great model in terms of design, environment and price/quality ratio.