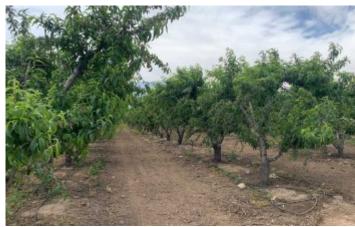

Among the existing buildings, a master's house, a tenant's house, a warehouse, an irrigation shed and a loading yard stand out.

From a productive point of view, the main activity would be fruit growing. Out of the 50 hectares there are already 30 in production with technical irrigation. From this 30 productive hectares, 24 are for Cabernet Sauvignon vines and 6 hectares are for peach. From the remaing land, 12 hectares are in fallow with technical irrigation, allowing the land to recover and store organic matter.

#### **Productive Land**

The property is divided as follows:

- 24 hás. Are for Cabernet Sauvignon vines, technical irrigation, vines are from 2014
- 3 hás. Are for peach Flavor Crest, technical irrigation, from 2017
- 3 hás. Are for peach Flavor Crest, technical irrigation, from 2021
- 12 hás. Are on fallow with technical irrigation
- 5 há. Are used by a water storage tank
- 99 hás. Are used for internal roads
- 26 hás. For main house, administration quarters, warehouse and gardens
- 2 hás. Is used by the riverbed