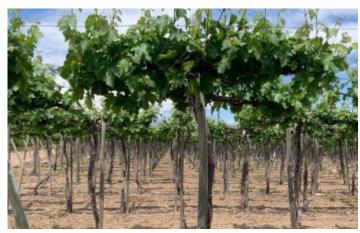

Among the existing buildings, a master's house, a tenant's house, a warehouse, an irrigation shed and a loading yard stand out.

From a productive point of view, the main activity would be fruit growing. Out of the 50 hectares there are already 30 in production with technical irrigation. From this 30 productive hectares, 24 are for Cabernet Sauvignon vines and 6 hectares are for peach. From the remaing land, 12 hectares are in fallow with technical irrigation, allowing the land to recover and store organic matter.

#### **Productive Land**

The property is divided as follows:

- 24 hás. Are for Cabernet Sauvignon vines, technical irrigation, vines are from 2014
- 3 hás. Are for peach Flavor Crest, technical irrigation, from 2017
- 3 hás. Are for peach Flavor Crest, technical irrigation, from 2021
- 12 hás. Are on fallow with technical irrigation
- 5 há. Are used by a water storage tank
- 99 hás. Are used for internal roads
- 26 hás. For main house, administration quarters, warehouse and gardens
- 2 hás. Is used by the riverbed