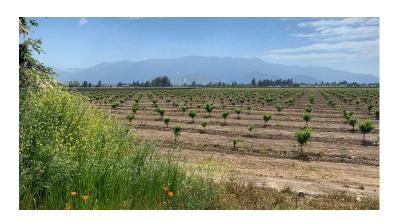

Among the existing buildings, a master's house, a tenant's house, a warehouse, an irrigation shed and a loading yard stand out.

From a productive point of view, the main activity would be fruit growing. Out of the 50 hectares there are already 30 in production with technical irrigation. From this 30 productive hectares, 24 are for Cabernet Sauvignon vines and 6 hectares are for peach. From the remaing land, 12 hectares are in fallow with technical irrigation, allowing the land to recover and store organic matter.

#### **Productive Land**

The property is divided as follows:

- 24 hás. Are for Cabernet Sauvignon vines, technical irrigation, vines are from 2014
- 3 hás. Are for peach Flavor Crest, technical irrigation, from 2017
- 3 hás. Are for peach Flavor Crest, technical irrigation, from 2021
- 12 hás. Are on fallow with technical irrigation
- 5 há. Are used by a water storage tank
- 99 hás. Are used for internal roads
- 26 hás. For main house, administration quarters, warehouse and gardens
- 2 hás. Is used by the riverbed