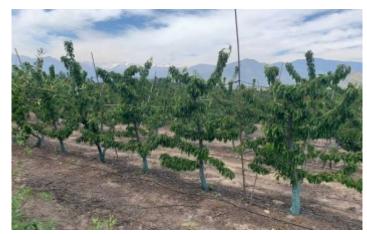

Among the existing buildings, a master's house, a tenant's house, a warehouse, an irrigation shed and a loading yard stand out.

From a productive point of view, the main activity would be fruit growing. Out of the 50 hectares there are already 30 in production with technical irrigation. From this 30 productive hectares, 24 are for Cabernet Sauvignon vines and 6 hectares are for peach. From the remaing land, 12 hectares are in fallow with technical irrigation, allowing the land to recover and store organic matter.

#### **Productive Land**

The property is divided as follows:

- 24 hás. Are for Cabernet Sauvignon vines, technical irrigation, vines are from 2014
- 3 hás. Are for peach Flavor Crest, technical irrigation, from 2017
- 3 hás. Are for peach Flavor Crest, technical irrigation, from 2021
- 12 hás. Are on fallow with technical irrigation
- 5 há. Are used by a water storage tank
- 99 hás. Are used for internal roads
- 26 hás. For main house, administration quarters, warehouse and gardens
- 2 hás. Is used by the riverbed