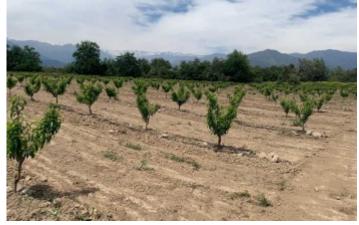

Among the existing buildings, a master's house, a tenant's house, a warehouse, an irrigation shed and a loading yard stand out.

From a productive point of view, the main activity would be fruit growing. Out of the 50 hectares there are already 30 in production with technical irrigation. From this 30 productive hectares, 24 are for Cabernet Sauvignon vines and 6 hectares are for peach. From the remaing land, 12 hectares are in fallow with technical irrigation, allowing the land to recover and store organic matter.

#### **Productive Land**

The property is divided as follows:

- 24 hás. Are for Cabernet Sauvignon vines, technical irrigation, vines are from 2014
- 3 hás. Are for peach Flavor Crest, technical irrigation, from 2017
- 3 hás. Are for peach Flavor Crest, technical irrigation, from 2021
- 12 hás. Are on fallow with technical irrigation
- 5 há. Are used by a water storage tank
- 99 hás. Are used for internal roads
- 26 hás. For main house, administration quarters, warehouse and gardens
- 2 hás. Is used by the riverbed