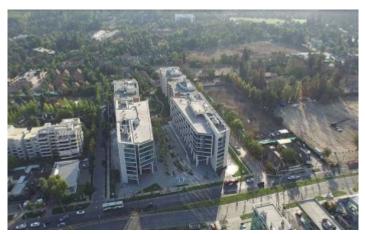

# **ECONORENT**

Santiago, Chile

CODE: TIR1034

Type: Retail

Location: Av. La Dehesa # 1822

: 2015

State: Sold

Local area (M2): 74,92

### DESCRIPTION

TierraInfinita is proud to be the agent of this unique opportunity to acquire a commercial property in the exclusive building Nueva La Dehesa, located at the La Dehesa district, leased to the car rental company Econorent.

The property, which occupies a total area of 74.92 m<sup>2</sup>, has a current lease contract expiring on March 21, 2022.

Nueva La Dehesa is a human scale project designed for the comfort of its inhabitants and visitors. Its privileged location, connectivity, and environment, coupled with careful urban planning, make it an ideal project for the development of businesses near the place of residence.

## Spectacular building

- Class A+ building with fine finishing and ample common areas
- Controlled access and 24/7 security
- Last generation elevators
- Unique landscape design with green areas integrated into a central square