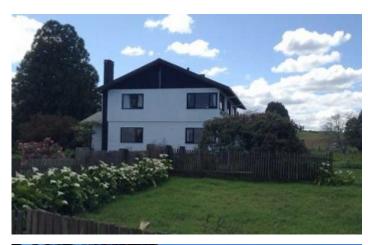

The property is located along the road that connects Quilanto and Los Bajos, Frutillar sector.

Among existing buildings stand the 500 m2 main house, a guest house and two barns.

From a production point of view, the main activity would be sheep or cattle ranching and planting.

### **Outstanding Infrastructure**

TierraInfinita www.tierrainfinita.com info@tierrainfinita.com

- The property has two houses, barn and cellar.
  Exterior fences in excellent condition.
- Inner fences in excellent condition.