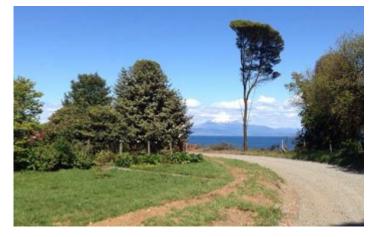

The topography of the property is very gentle sloping, with beautiful views of the volcanoes and Lake Llanquihue. Most of the surface are natural grasslands clover and potato plantations.

Access and proximity to the city center facilitates the management, operation and logistics. The site is easily accessible to agricultural machinery, professional and general services.

The prime location, beautiful surroundings and the gentle topography makes this property an unique and exclusive one in the sector.

#### **Spectacular Setting**

- Premises of Die Blume has rolling hills with multiple views of volcanoes and Lake Ilanquihue.
- Beautiful prairie grass or honey, curled, natural clover.