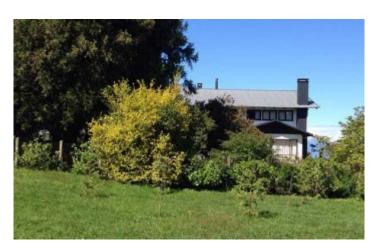

The property is located along the road that connects Quilanto and Los Bajos, Frutillar sector.

Among existing buildings stand the 500 m2 main house, a guest house and two barns.

From a production point of view, the main activity would be sheep or cattle ranching and planting.

### **Outstanding Infrastructure**

TierraInfinita www.tierrainfinita.com info@tierrainfinita.com

- The property has two houses, barn and cellar.
  Exterior fences in excellent condition.
- Inner fences in excellent condition.