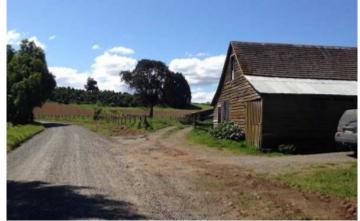

The property is located along the road that connects Quilanto and Los Bajos, Frutillar sector.

Among existing buildings stand the 500 m2 main house, a guest house and two barns.

From a production point of view, the main activity would be sheep or cattle ranching and planting.

### **Outstanding Infrastructure**

TierraInfinita www.tierrainfinita.com info@tierrainfinita.com

- The property has two houses, barn and cellar.
  Exterior fences in excellent condition.
- Inner fences in excellent condition.